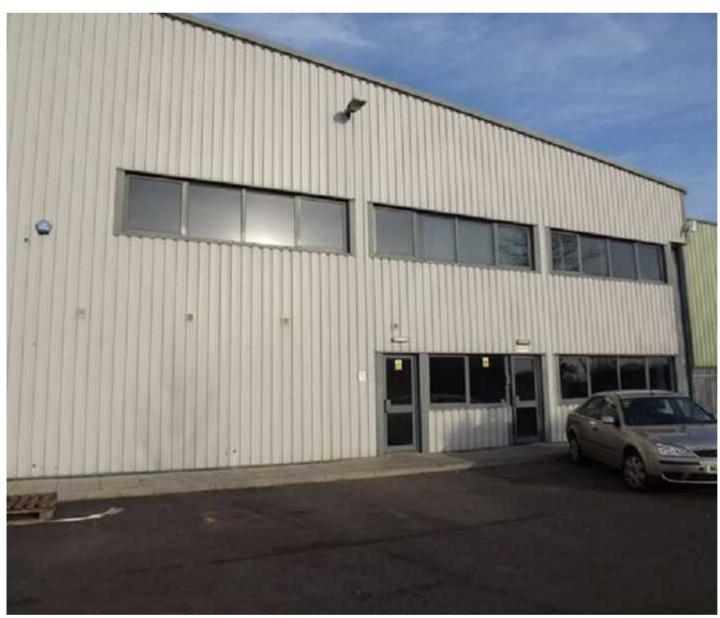

## TO LET

Smart modern office premises on two floors, extending to approx 110 sq metres (1178 sq ft) on trading estate approx 2 miles M5 Junction 27.

Offices At Unit 11
South View Industrial Estate
Willand
Cullompton
Devon EX15 2QW

## **The Property**

This is a large light and airy suite of offices situated on the ground and first floor of a modern office building, on a trading estate approximately 2 miles from junction 27 of the M5 motorway.

The offices have been built to a high specification and have air conditioning and double glazing. There is the added benefit of plenty of parking outside.

The premises have a reception office and a large ground floor office, whilst to the first floor there is a further large office as well as a board room which is presently divided from two other offices by means of a lightweight partition. This could easily be opened up as one large open office space if so required. The premises have shared use of wc facilities on the ground floor.