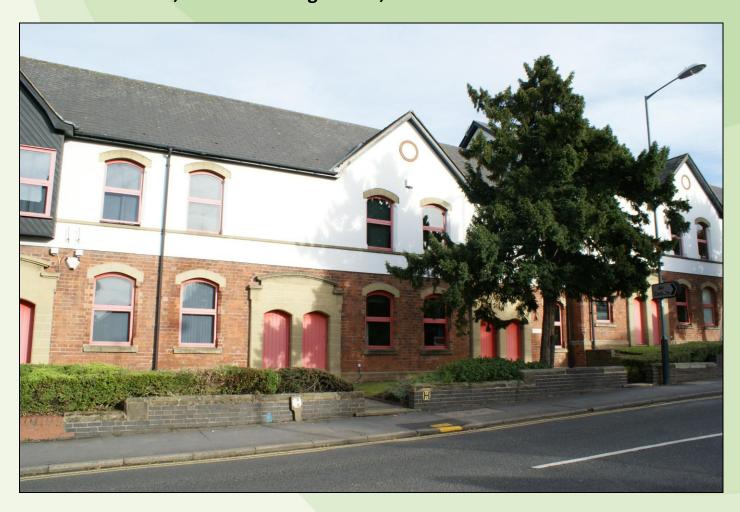

# **SELF CONTAINED OFFICE**

Unit 5 Albion Court, 80 Attleborough Road, NUNEATON CV11 4JJ

#### Location

Albion Court is situated on Attleborough Road, half a mile east of Nuneaton Town Centre. Nuneaton has excellent road links with Hinckley and Coventry with the A5, A444 and Junction 3 of the M6 all within a few minutes drive. Birmingham International Airport is approximately 20 minutes distance, whilst Nuneaton is on a main Intercity rail route to London.

#### **Description**

The properties form part of a well known office building with occupiers including Barnardos and Advantia Business Solutions Ltd. The unit provides a two storey self contained office, in mainly open plan layout. Fixtures include suspended ceilings with Category II fluorescent lighting, night storage heating, carpets, kitchenette, and male and female/disabled WC's. Three car parking spaces are available with the premises.