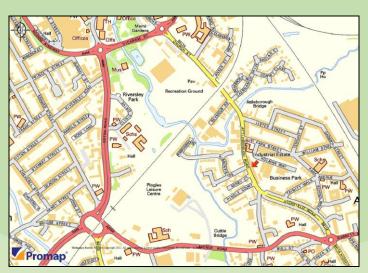

#### Location

Albion Court is situated on Attleborough Road, half a mile east of Nuneaton Town Centre. Nuneaton has excellent road links with Hinckley and Coventry with the A5, A444 and Junction 3 of the M6 all within a few minutes drive. Birmingham International Airport is approximately 20 minutes distance, whilst Nuneaton is on a main Intercity rail route to London.