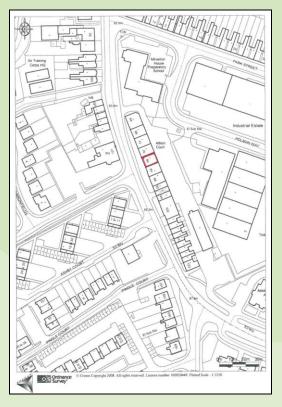

#### Location

Albion Court is situated on Attleborough Road, half a mile east of Nuneaton Town Centre. Nuneaton has excellent road links with Hinckley and Coventry with the A5, A444 and Junction 3 of the M6 all within a few minutes drive. Birmingham International Airport is approximately 20 minutes distance, whilst Nuneaton is on a main Intercity rail route to London.